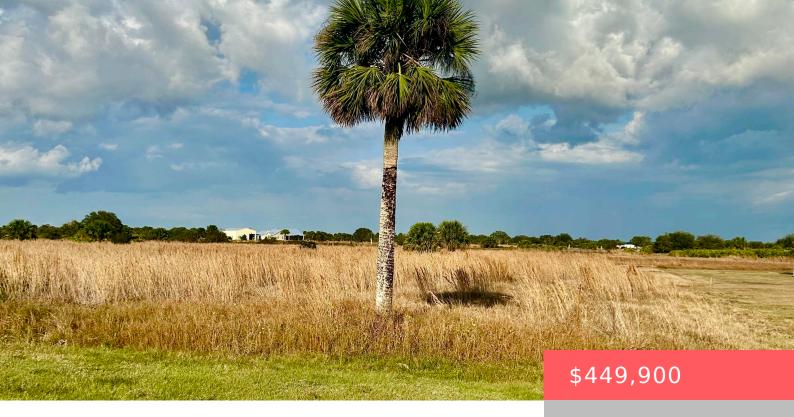

### 6635 26TH TRAIL, OKEECHOBEE, FL, 34974

https://comwire.com

This beautiful 10.67 acre lot is located in a gated community called Sherman Wood Ranches. This quiet deeded community has designated horse trails for riding, paved roads, underground utilities and is within minutes of the town of Okeechobee, County Agri Civic center and Fair grounds. Come see this tranquil hidden gem!

#### **Site Details**

**Acres:** 10.67 **Lot SqFt:** 464785.00

Improvements: Cleared Utilities On Site: None

Front Exp: West View: Other

**Lot Description:** 5 to 10 Acres, Paved **Subdiv Info:** Horse Trails, Horses Permitted

Road,Interior Lot

**Roads:** Private Road, Paved **Ground Cover:** Brush, Palmetto

Soil Type: Dirt Special Info: Deed Restrictions, Gated

Community, Platted

**HOA Fee/Month:** \$100