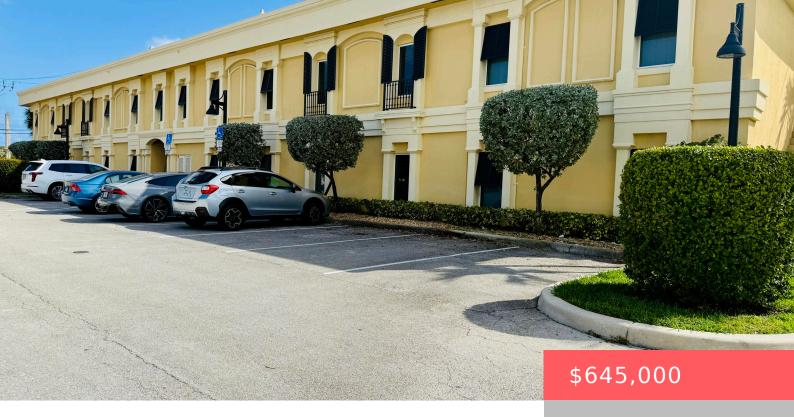

## 665 10TH STREET, DEERFIELD BEACH, FL, 33441

https://comwire.com

Duval Professional Centre, centrally located with great visibility. Close to I-95, Sawgrass Expressway and FL Turnpike. 2,035 square ft, with 7 offices, oversized reception area, conference room, private bathroom, and kitchen.

## **Basics**

Listing updated: February 22, 2025 at 11:52 am Days on Comwire: 1

Year built: 1969 Status: Active

**Building size (SF): 2035.00** sq ft **Lot size: 1.47** sq ft

For Sale: Yes For Lease: No

**Listing Office Name:** Realty Home Advisors Inc

## **Building Details**

**Type:** Office **Building Type:** Commercial Condo, Office Space,

Office/Professional

**Stories:** 2.0 **Heating:** Central, Electric

Construction: Block, Concrete, Floor covering: Tile