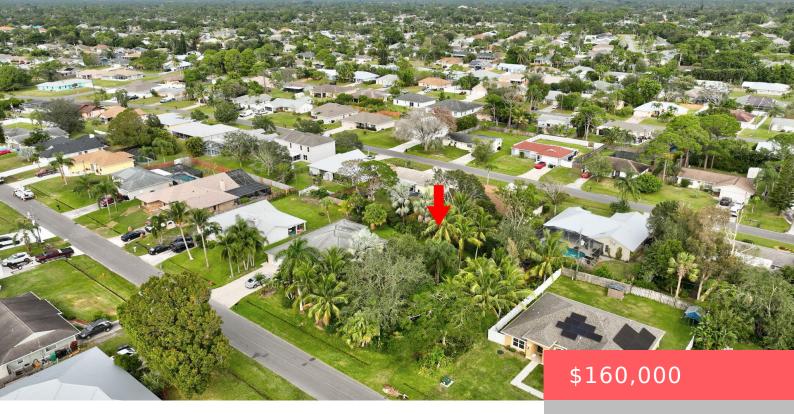

# 673 DAMASK AVENUE, PORT SAINT LUCIE, FL, 34953

https://comwire.com

Prime opportunity to build your dream home on this vacant lot in a fantastic location! Situated in a desirable area, this ready-tobuild parcel offers endless possibilities for your vision. Whether you're looking to design a custom residence or invest in the future, this lot provides the perfect foundation. Conveniently located near shopping, dining, and major

#### **Site Details**

**Acres:** 0.23 **Lot SqFt:** 10000.00

**Lot Frontage:** 80.00 **Lot Dimensions:** 80x127

Improvements: Cleared, Fenced Utilities On Site: None

Front Exp: Southeast Lot Description: < 1/4 Acre

**Roads:** City/County Maint.,Paved,Public **Ground Cover:** Grassed,Other