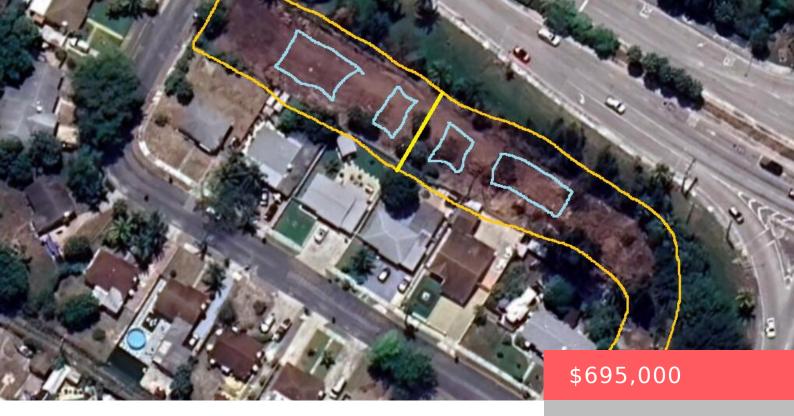

# 6745 FOREST COURT COURT, WEST PALM BEACH, FL, 33405

https://comwire.com

Ready to build TWO homes.ENTRY FROM BOTH ENDS!1/2 Acre lot split and ready for TWO .26 Acre Builds – Lot cleared and ready to build..55 acre 56×400 lot entrance setting back from cornerYields TWO (.26 Acre) 56×200 building lots!Lot combination and lot split complete.New PCN's assigned. Call for details, technical info, and offers.

#### **Site Details**

Improvements: Cleared Utilities On Site: Electric, Gas, Public Water, Sewer

Front Exp: East Lot Description: 1/2 to < 1 Acre

**Roads:** Country **Ground Cover:** Grassed,Other