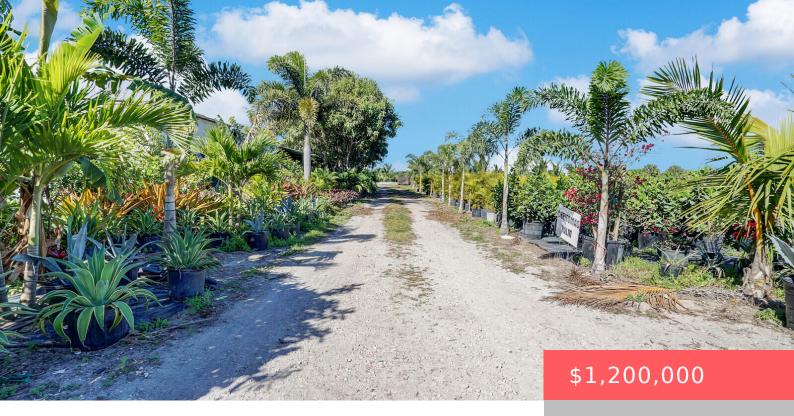

# 6747 CAROL STREET, LOXAHATCHEE, FL, 33470

https://comwire.com

Thriving Nursery & Landscaping Business with Prime Land – Turnkey Opportunity. Seize this rare opportunity to own a well-established nursery and landscaping business, complete with valuable land and essential operational assets. This fully functional enterprise is ready for new ownership, offering seamless continuity and immediate revenue generation. Property & Business Overview: The sale includes both

#### **Site Details**

Front Exp: East

Roads: Public

**Acres:** 5.61 **Lot SqFt:** 244372.00

Improvements: Irrigation/Sprnklers, Nursery Utilities On Site: Electric, Well Water

**Lot Description:** 5 to 10 Acres

**Ground Cover:** Grassed