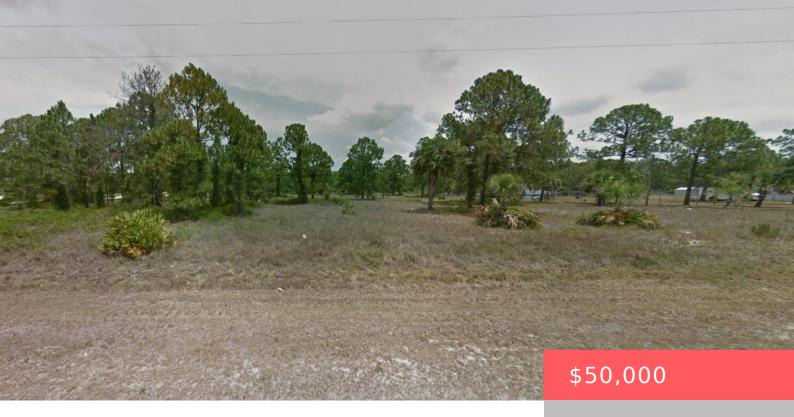

# 675 APPALOOSA AVE, CLEWISTON, FL 33440, USA

https://comwire.com

1.25 acre corner lot in the residential/farm & equestrian community of Montura Ranches, located just minutes West of Lake Okeechobee. There is easy access to US 27. Montura Ranches is a great community with a Club House, community pool and children's play area in the peaceful City of Clewiston!

## **Basics**

Status: Active Listing Office Id: 802742

**Date added:** Added 2 months ago **Lot size: 1.25** sq ft

**Est. Taxes:** \$941

Listing Office Name: Pavon Realty Group, LLC

For Lease: No

**Price/Acre:** \$40,000

### **Site Details**

For Sale: No

**Acres:** 1.25 **Lot SqFt:** 54450.00

Utilities On Site: None Front Exp: East

**Lot Description:** 1 to < 2 Acres **Roads:** Public

**Ground Cover:** Other