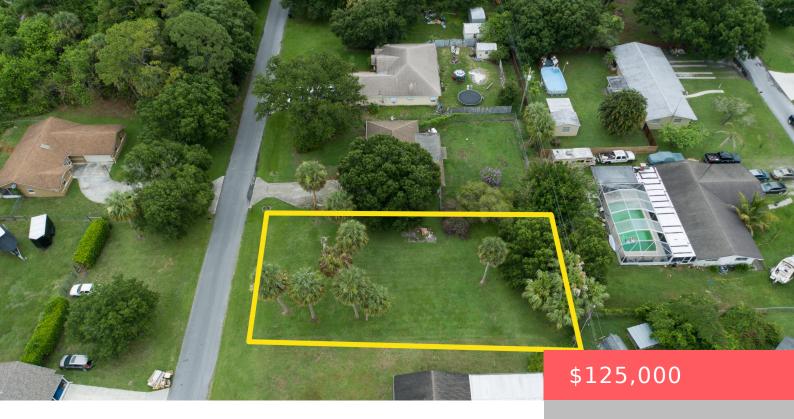

# 6773 SAMBA ST, FORT PIERCE, FL 34945, USA

https://comwire.com

Great opportunity to build your home in well sought after neighborhood. Location is key, minutes from shopping, restaurants, and coffee shops. Get to downtown and beaches in minutes. Commute made easy with swift access to major highways.

#### **Site Details**

Lot SqFt: 10019.00 Improvements: Cleared

Utilities On Site: Electric Service Available Front Exp: West

**Lot Description:** < 1/4 Acre **Roads:** City/County Maint.

**Ground Cover:** Grassed