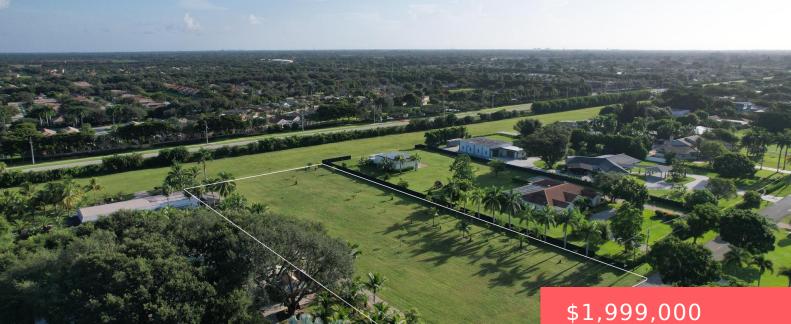

# 6783 SKYLINE DR, DELRAY BEACH, FL 33446, USA

https://comwire.com

Take off from this community on your private airplane. Purchase this 2.25 acre lot and build your dream home. Community has 2 airstrips for resident use. Hidden gem community close to everything is like living "off the grid" but with access to major highways, shops and restaurants. You don't want to miss this opportunity to

### Site Details

| Acres: 2.24                             | Lot SqFt: 97736.00                         |
|-----------------------------------------|--------------------------------------------|
| Lot Frontage: 200.00                    | Lot Dimensions: 489x200                    |
| Improvements: Cleared, Drainage, Septic | Utilities On Site: Electric, Septic Tank   |
| Front Exp: South                        | Lot Description: 2 to < 3 Acres, Air Strip |
| Subdiv Info: Horses Permitted           | Roads: Paved, Private Road                 |
| Ground Cover: Grassed                   | Soil Type: Dirt                            |
| Special Info: Gated Community           | HOA Fee/Month: \$675                       |