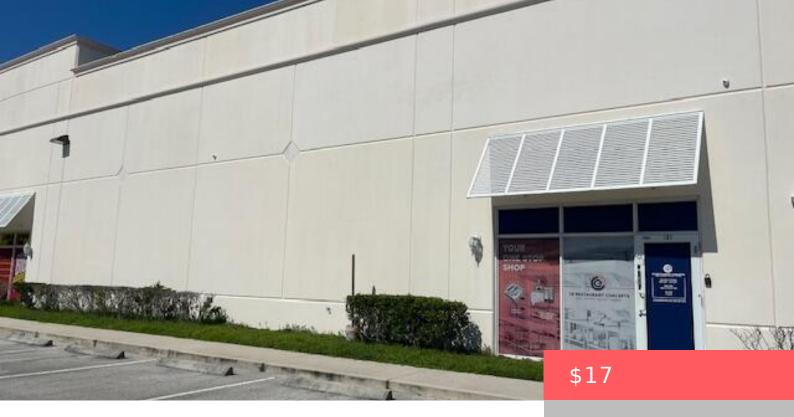

## **679 ENTERPRISE DRIVE, PORT SAINT LUCIE,** FL, 34986

https://comwire.com

Newly upgraded flex space in the St. Lucie West business district, ideal for warehouse and office use, featuring 20' ceilings, full AC, two loading docks (one standard, one heavy-duty with a ramp), a motorized roll-up door, and a 1,700 sq. ft. second-floor office with a conference room. Amenities include two restrooms, a break room, a