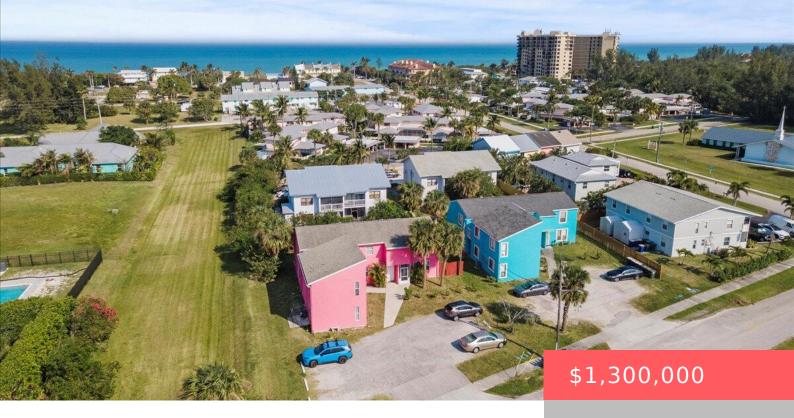

FORT PIERCE, FL, 34949

https://comwire.com

Seize this rare double quadplex investment on Hutchinson Island, a booming coastal market with rising property values and rental demand. Just steps from the beach with water views, this incomeproducing property features four spacious 2BD/1.5BA units (~1,000 SqFt each), 87.5% occupancy, impact windows, and recent renovations. With major redevelopment, a \$600M surf park opening in

+ Read More

- 2 beds
- 1 bath
- Quad Plex
- Active

## Basics

Listing updated: March 19, 2025 at 8:06 pmDYear built: 1984SListing Office Id: 955389DBedrooms: 2 bedsBHOA Dues \$: \$0EFor Sale: NoFSqFt Living: 4004.00 sq ftSListing Office Name: Illustrated Properties/Sewalls

Days on Comwire: 31 Status: Active Date added: March 12, 2025 at 6:38 pm Bathrooms: 1 bath Est. Taxes: \$19,820.60 For Lease: No SqFt Total: 4740.00 sq ft

## **Building Details**

Type: Quad Plex

Listing Agent Phone: (772) 320-5266

**MLS Source:** Realtor Association of the Palm Beaches (RAPB)