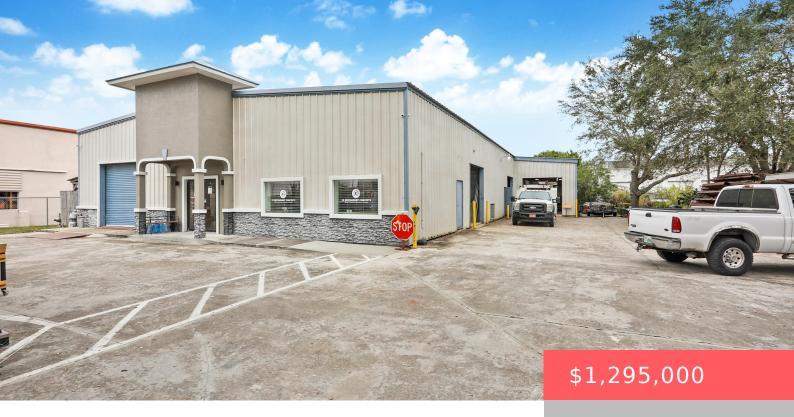

## 680 FARMERS MARKET RD, FORT PIERCE, FL 34982, USA

https://comwire.com

Discover an exceptional opportunity!Size: Over 6,000 sq. ft.Security: Fenced with a 25ft gated entranceUtilities: New well and water softener, sewer connectionComfort: New A/C units for a climate-controlled environmentMaintenance: Impeccably clean and excellently maintainedAccess: Four 10×10 bay doors, two 8×8 bay doors for convenient entryPower: 3 phase electric for efficient operationsIllumination: Upgraded with new LED lightingOffice

## **Basics**

Year built: 1997 Status: Active

**Building size (SF): 7536.00** sq ft **Lot size: 0.55** sq ft

For Sale: Yes For Lease: No

**Listing Office Name:** Platinum Preferred Realty LLC

## **Building Details**

Type: Industrial Building Type: Commercial, Free Standing,

Industrial, Warehouse

Stories: 1.0 Heating: Central, Electric

Floor covering: Concrete, Laminate Roof: Aluminum, Metal

Cooling: Central, Central Building, Electric Docs Available: Survey