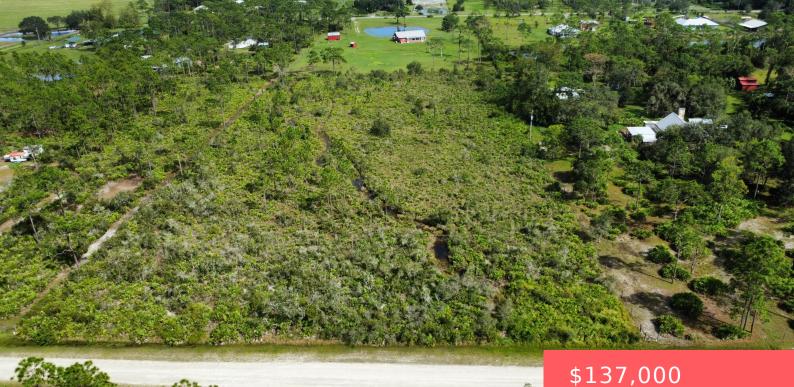

#### 680 PINE AVE, LABELLE, FL 33935, USA

https://comwire.com

Explore the potential of this 5.1-acre ranchette located in the serene Muse community. Nestled in an Opportunity Zone, this property offers an excellent investment prospect with a range of development possibilities. Perfect for those seeking a rural retreat or land to build their dream home. Enjoy privacy and space while still being within reach of + Read More

### Site Details

| <b>Acres:</b> 5.10            | Lot SqFt: 222157.00                                     |
|-------------------------------|---------------------------------------------------------|
| Lot Frontage: 332.80          | Lot Dimensions: 332.8' x 667.54'                        |
| Improvements: None            | Utilities On Site: None                                 |
| Front Exp: West               | Lot Description: 5 to 10 Acres, Dirt Road, West of US-1 |
| Subdiv Info: Horses Permitted | Roads: Dirt,Public                                      |
| Ground Cover: Brush           |                                                         |