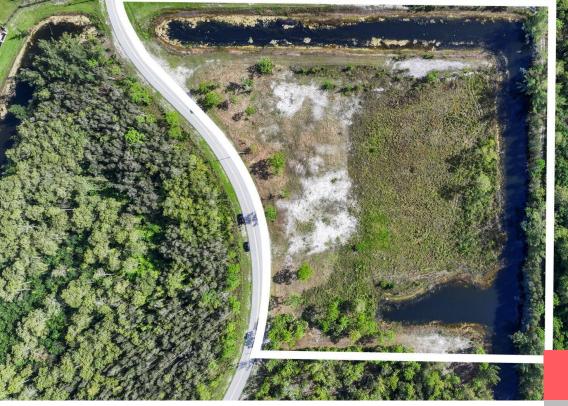

# 6801 DUCKWEED RD, WELLINGTON, FL 33449, USA

https://comwire.com

Country living in an urban city at it's finest! On this cleared 5.48-acre lot facing the 145,000+ acre wildlife preserve in Homeland you have the space to build your dream home, guest house, barn/stable, covered arena or riding ring. This exclusive lot is part of an exceptional man gated equestrian community, Homeland, where a variety

#### **Site Details**

View: Canal, Lake

**Acres:** 5.48 **Lot SqFt:** 238709.00

Improvements: Cleared, Filled **Utilities On Site:** Cable, Electric, Phone Line, Septic

Tank,Sewer

Waterfront Details: Canal Width 1 -

80.Lake

**Lot Description:** 1 to < 2 Acres, 1/2 to < 1 Acre, 2 to < 3 Acres,3 to < 5 Acres,5 to 10 Acres,Interior Lot,Paved

Road, Private Road

Front Exp: East

**Subdiv Info:** Horse Trails, Horses

Permitted, Street Lights

Roads: County Road, Paved, Private Road

**Ground Cover:** Weeds **HOA Fee/Month:** \$225