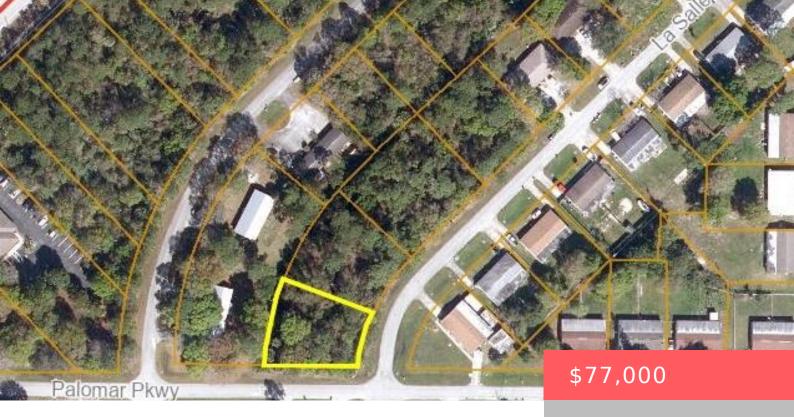

# 5101 LA SALLE ST, FORT PIERCE, FL 34951, USA

https://comwire.com

Oversized Corner lot in Lakewood Park community and close to local shopping, restaurants and banks. Close to Vero Beach and Intracoastal Waterway.Lot Size: 0.28 acres / 12,197 sf.

### **Site Details**

Improvements: None Utilities On Site: None

Front Exp: South Lot Description: 1/4 to 1/2 Acre, Corner Lot, Paved Road, Public Road

**Roads:** Paved, Public **Ground Cover:** Brush

**HOA Fee/Month:** \$4.17