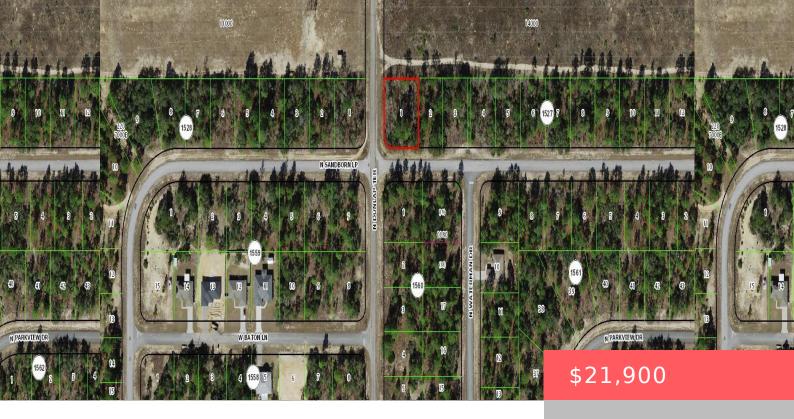

# **6816 SANDBORN LOOP, CITRUS SPRINGS, FL, 34433**

https://comwire.com

Build a brand new home on this oversized .31 acre corer homesite in the growing and popular Citrus Springe.

#### **Site Details**

**Acres:** 0.31 **Lot SqFt:** 12932.00

**Lot Dimensions:** 103.0 ft x 122.0 ft **Improvements:** None

Utilities On Site: None Front Exp: South

View: Garden Lot Description: 1/4 to 1/2 Acre