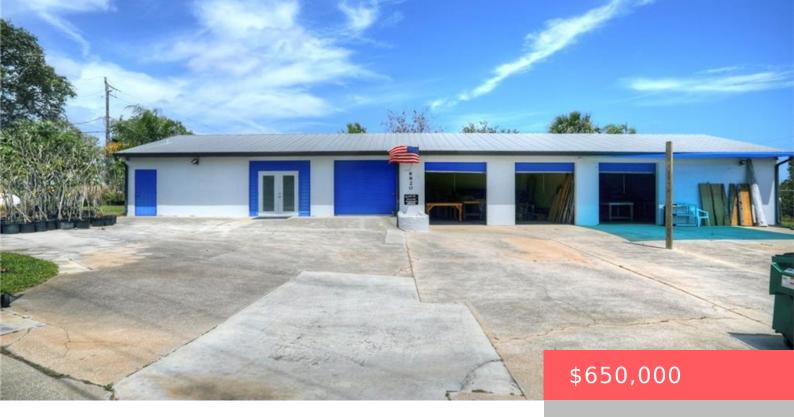

## 6820 WOODMERE ROAD, SEBASTIAN, FL, 32958

https://comwire.com

- Active
- 2496.00 sq ft

Listing updated: May 27, 2025 at 8:03 pm

Year built: 1984

**Listing Office Id:** 955309

Building size (SF): 2496.00 sq ft

For Sale: Yes

Listing Office Name: RE/MAX Crown Realty

## **Building Details**

Type: Industrial Building Type: Office/Warehouse

Stories: 1.0 Heating: Central, Electric

Construction: Block, Concrete Floor covering: Concrete, Tile

**Roof:** Metal **Real Estate Taxes:** \$2,250.26