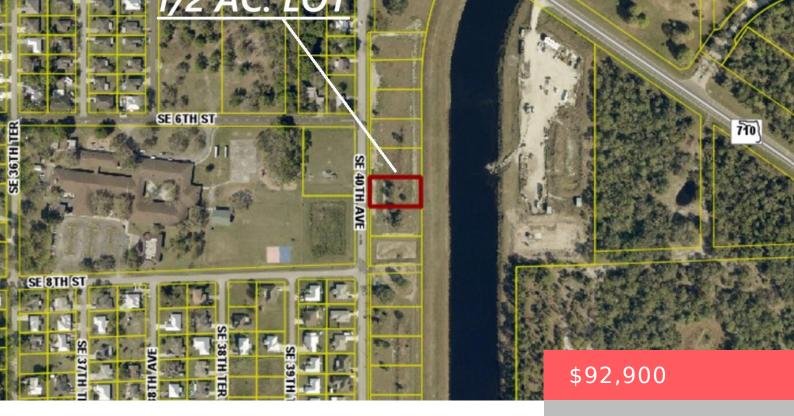

# 686 40TH AVENUE, OKEECHOBEE, FL, 34974

https://comwire.com

Half acre lot in newly constructed Lakeside Shores, No HOA dues. Property is conveniently located near Hwy 710, SR 70 & Martin Hwy, allowing easy commute to Palm Beach, Martin & St. Luice counties. Close to elementary school. Adjacent lot same size, sold for \$100K last yr. This is one of the last lots available,

**Listing Office Id:** 1037462

**Lot size: 0.50** sq ft **Price/Acre:** \$185,800

For Lease: No

### **Site Details**

**Acres:** 0.50 **Lot SqFt:** 21782.00

**Lot Dimensions:** 112.0 ft x 195.0 ft 
Improvements: Drainage

**Utilities On Site:** Electric Service Available, Public Water Waterfrontage: 112

Waterfront Details: Interior Canal Front Exp: West

**Lot Description:** 1/2 to < 1 Acre,Paved Road,Public Road **Roads:** Paved,Public

**Ground Cover:** Other **HOA Fee/Month:** \$0