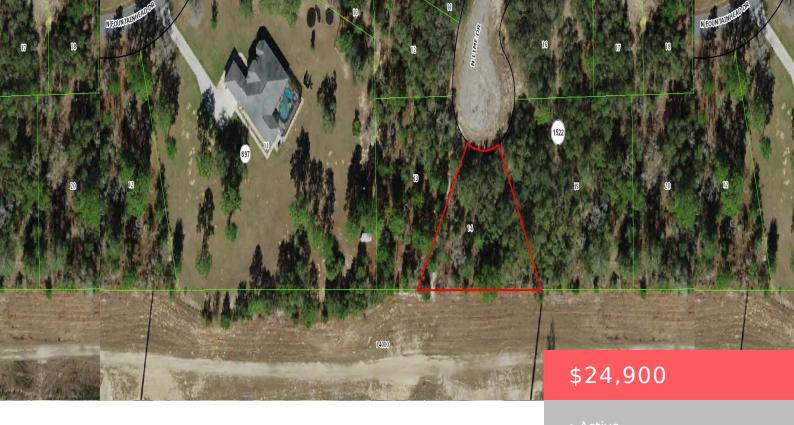

# **6876 LIME DRIVE, CITRUS SPRINGS, FL, 34433**

https://comwire.com

Build a brand new home on this oversized .37 acre cul de sac homesite in the growing and popular Citrus Springs area.

#### **Site Details**

**Acres:** 0.37 **Lot SqFt:** 16720.00

**Lot Dimensions:** 52.0 ft x 152.0 ft **Improvements:** None

Utilities On Site: None Front Exp: North

View: Garden Lot Description: 1/4 to 1/2 Acre