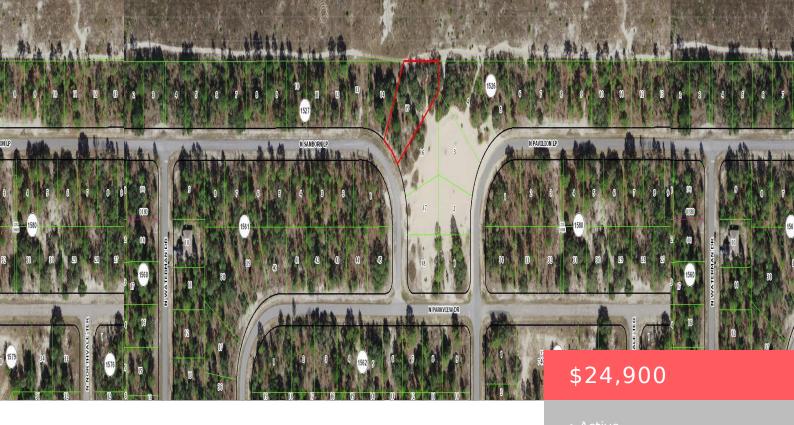

## 6886 N SANDBORN LOOP, CITRUS SPRINGS, FL 34433, USA

https://comwire.com

Build a brand new home on this oversized .54 acre home site.

**Basics** 

| Comwire last checked: 4:53 pm on June 07, 2025 | Listing updated: March 15, 2025 at 8:37 pm         |
|------------------------------------------------|----------------------------------------------------|
| Days on Comwire: 254                           | Status: Active                                     |
| Listing Office Id: 802428                      | Date added: September 27, 2024 at 11:41 am         |
| Lot size: 0.54 sq ft                           | Est. Taxes: \$106.19                               |
| Price/Acre: \$46,111.11                        | For Sale: No                                       |
| For Lease: No                                  | Listing Office Name: Keller Williams Realty of PSL |

## Site Details

Acres: 0.54 Lot Dimensions: 69.0 ft x 210.0 ft Utilities On Site: None View: Garden Roads: County Road,City/County Maint. Special Info: Platted Lot SqFt: 23598.00 Improvements: None Front Exp: Southwest Lot Description: 1/2 to < 1 Acre Ground Cover: Other