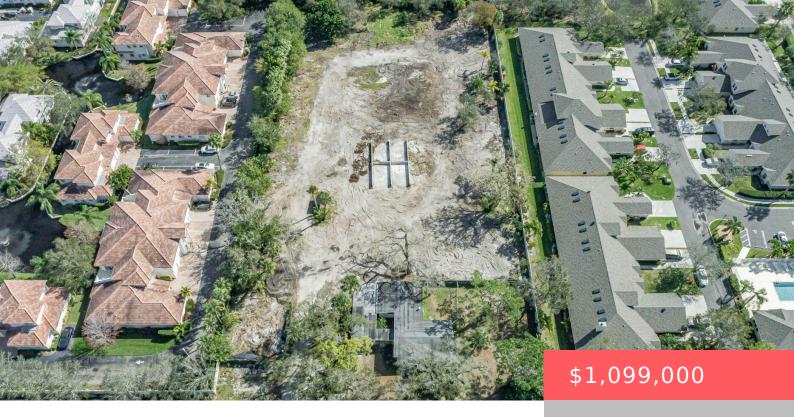

## 690 6TH AVE, VERO BEACH, FL 32962, USA

https://comwire.com

Outstanding multi-use opportunity on almost 2 acres of land for development close to US Highway 1 in convenient high traffic area of Vero Beach. Zoned CG. This site offers potential for many uses such as residential neighborhood (potential w/zoning change), banks/credit institutions, outdoor storage, vehicle/utility rentals, RV/boat complex, medical, gyms, retail sales, adult or child

## **Basics**

Comwire last checked: 11:08 pm on June

07, 2025

**Days on Comwire: 251** 

**Status:** Active

Date added: September 29, 2024 at 12:08

pm

Lot size: 1.90 sq ft

For Lease: No

Listing updated: February 17, 2025 at 1:54

pm

Year built: 1956

**Listing Office Id:** 955352

Building size (SF): 2309.00 sq ft

For Sale: Yes

Listing Office Name: Billero & Billero