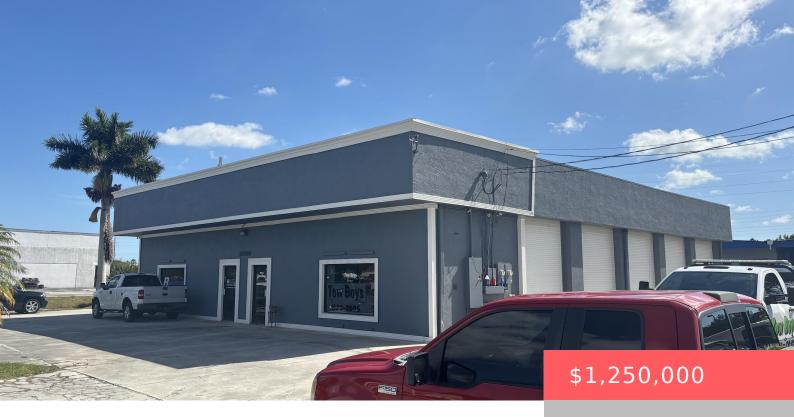

## 6900 HERITAGE DR, PORT ST. LUCIE, FL 34952, USA

https://comwire.com

Two Unit warehouse / shop building with 3/4 acre secure outdoor storage land! The property is conveniently accessed off of US Highway 1 and offers excellent income poten al to an investor or the opportunity for an owner to use part of the property & generate income with the other unit. The concrete block building contains

+ Read More

- Active
- 4500.00 sq ft

## **Basics**

**Comwire last checked:** 11:08 pm on June **Listing updated:** February 17, 2025 at 1:59 pm

07, 2025

Days on Comwire: 251 Year built: 1989

Status: Active Listing Office Id: 276537586

Date added: September 29, 2024 at 12:16 Building size (SF): 4500.00 sq ft