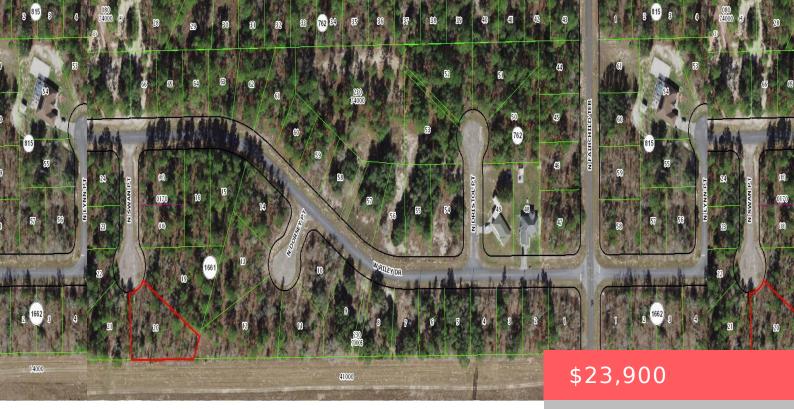

# 6901 SWAN POINT, CITRUS SPRINGS, FL, 34434

https://comwire.com

Build a brand new home on this oversized .49 acre homesite.

#### **Site Details**

**Acres:** 0.49 **Lot SqFt:** 21336.00

**Lot Dimensions:** 50.0 ft x 170.0 ft **Improvements:** None **Utilities On Site:** None **Front Exp:** Northwest

View: Garden Lot Description: 1/4 to 1/2 Acre

**Subdiv Info:** None **Roads:** City/County Maint.,County Road

**Ground Cover:** Other **Special Info:** Platted