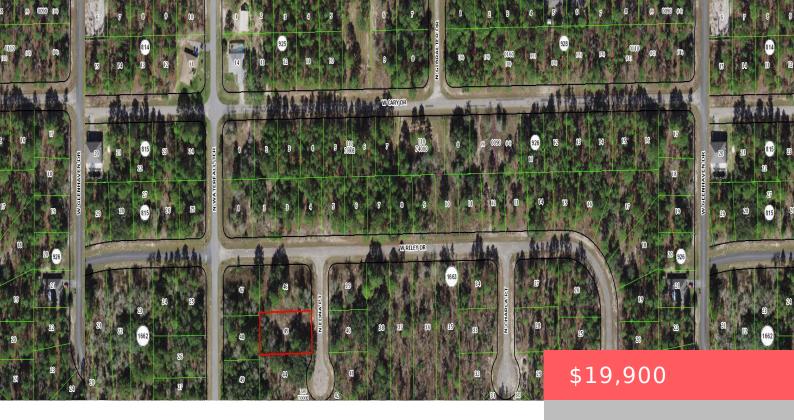

# 6948 EDNA POINT, CITRUS SPRINGS, FL, 34434

https://comwire.com

Build a brand new home on this .37 acre homesite.

#### **Site Details**

**Acres:** 0.37 **Lot SqFt:** 16314.00

**Lot Dimensions:** 85.0 ft x 181.0 ft **Improvements:** None

Utilities On Site: None Front Exp: East

View: Garden Lot Description: 1/4 to 1/2 Acre

**Subdiv Info:** None **Roads:** City/County Maint.,County Road

**Ground Cover:** Other **Special Info:** Platted