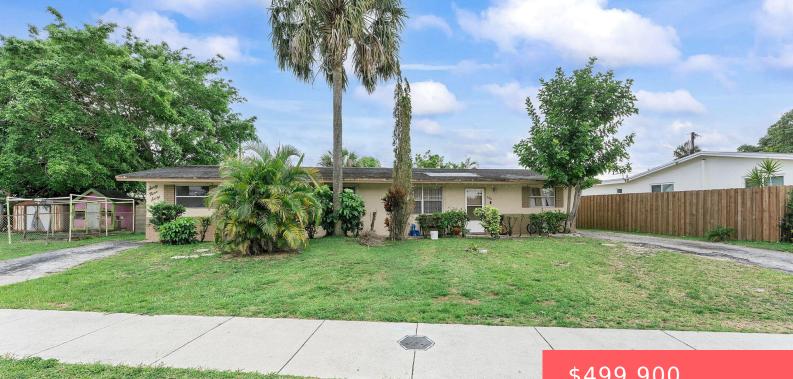

#### 6960 19TH COURT, NORTH LAUDERDALE, FL, 33068

https://comwire.com

Duplex offering two spacious 2-bedroom, 1-bathroom units. Both units feature their own washer and dryer, making laundry days a breeze, and each has access to a fully fenced private yard. With separate water and electric meters, this property is ideal for investors seeking a turn-key rental or homeowners looking to live in one unit and

### \$499,900

### Basics

Listing updated: April 15, 2025 at 5:05 pm Year built: 1969 Listing Office Id: 404389 Bedrooms: 2 beds HOA Dues \$: \$0 For Sale: No SqFt Living: 1870.00 sq ft Listing Office Name: KW Reserve Palm Beach Days on Comwire: 3 Status: Active Date added: April 15, 2025 at 12:04 pm Bathrooms: 1 bath Est. Taxes: \$8,388.32 For Lease: No SqFt Total: 1870.00 sq ft

## **Building Details**

Type: Duplex