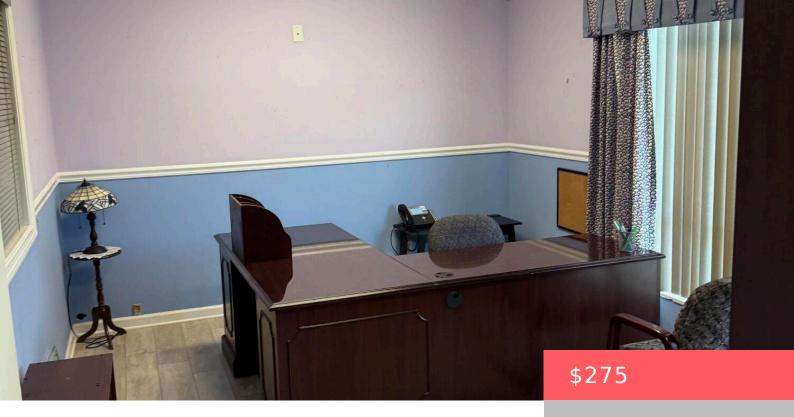

## 6961 HERITAGE DRIVE, PORT SAINT LUCIE, FL, 34952

https://comwire.com

- Active
- 6000.00 sq ft

## **Building Details**

Type: Office Building Type: Commercial

Stories: 1.0 Heating: Central, Central Building, Electric

Floor covering: Laminate Roof: Metal

Real Estate Taxes: \$10,901.30 Tax Year: 2024

Cooling: Central, Central Building Docs Available: None