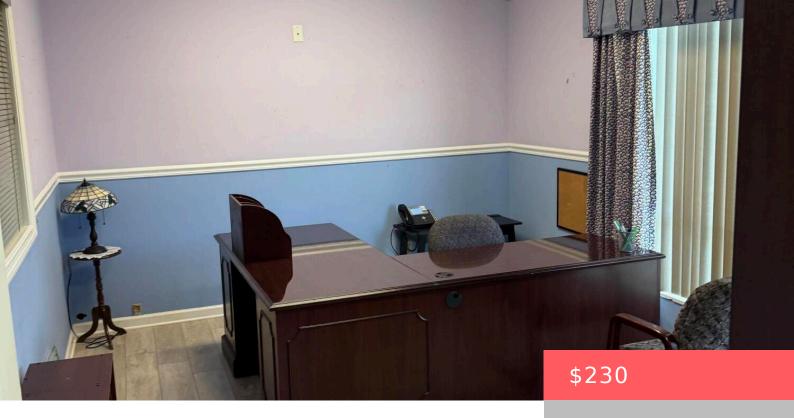

## 6961 HERITAGE DRIVE, PORT SAINT LUCIE, FL, 34952

https://comwire.com

Easy to lease, very good price, office space comes with electric, bathroom and wi-fi. Great location for business. Ideal for a small business owner who needs office space. Schedule your showing today.

## **Basics**

Listing updated: March 01, 2025 at 7:04 pm Days on Comwire: 36

Year built: 1989 Status: Active

Listing Office Id: 276541289 Date added: February 28, 2025 at 3:47 pm

**Building size (SF): 6000.00** sq ft **Lot size: 0.96** sq ft

## **Building Details**

**Type:** Office Space, Office/Professional

Stories: 1.0 Heating: Central, Electric

Construction: CBS, Concrete Floor covering: Laminate

**Roof:** Metal **Real Estate Taxes:** \$10,901.30