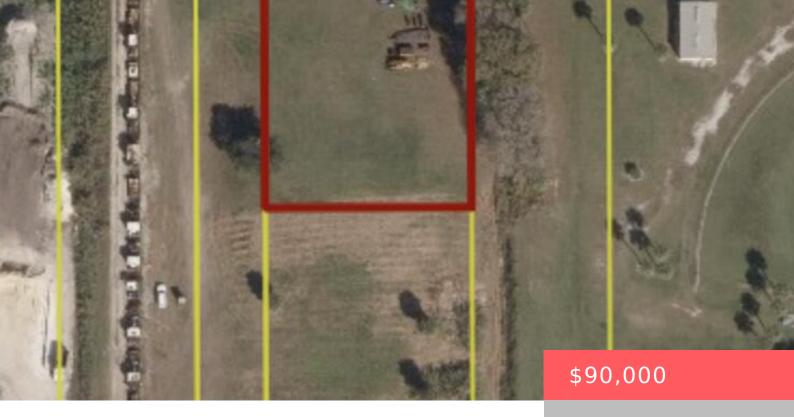

### **6TH AVENUE, OKEECHOBEE, FL, 34972**

https://comwire.com

Seize this opportunity to develop 0.541 acres of industrial-zoned land, fully cleared and ready for your business needs. Located in a strategic area with easy access to major transportation routes, this property is ideal for manufacturing, warehousing, logistics, or other industrial uses.

#### **Site Details**

**Lot SqFt:** 23625.00 **Lot Dimensions:** 105.0 ft x 150.0 ft

Improvements: Cleared Utilities On Site: None

Front Exp: South Lot Description: < 1/4 Acre,1/2 to < 1 Acre

Roads: City/County Maint. Ground Cover: Brush, Grassed