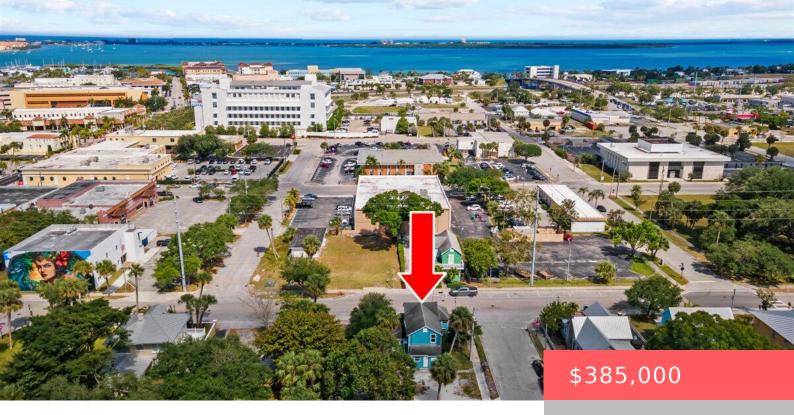

## **700 BOSTON AVENUE, FORT PIERCE, FL, 34950**

https://comwire.com

Triplex located in mixed office / residential district of Fort Pierce. This property contains1,700 SF and is zoned for commercial office use, just steps away from the Federal Courthouse and downtown Fort Pierce. This versatile property affords investors the opportunity to generate immediate income while having the potential for conversion to commercial uses with the

## **Basics**

Listing updated: April 25, 2025 at 8:00 pm Year built: 1947

Status: Active Listing Office Id: 276537586

**Date added:** April 25, 2025 at 2:13 pm **Building size (SF): 1892.00** sq ft

**Lot size: 0.23** sq ft **For Sale:** Yes

## **Building Details**

**Type:** Office **Building Type:** Resident. Multi-Fam.

Stories: 2.0 Heating: Window/Wall

**Construction:** CBS, Frame Floor covering: Carpet, Laminate, Wood Floor

**Roof:** Comp Shingle **Real Estate Taxes:** \$3,452.70