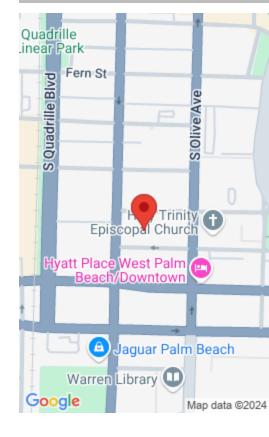

## 700 S DIXIE HWY #101, WEST PALM BEACH, FL 33401, USA

https://comwire.com

1,785 SF & 4,425 SF Suites Available. \$30.00 PSF + CAM \$15.00 PSF. Suite 100 is 1,785 SF and is available July 1, 2023 this Space has many large offices a conference room and a coffee bar. Rent \$30.00 PSF + CAM \$15.00 PSFSuite 205 is 4,425 SF with a full kitchen, perimeter offices, and