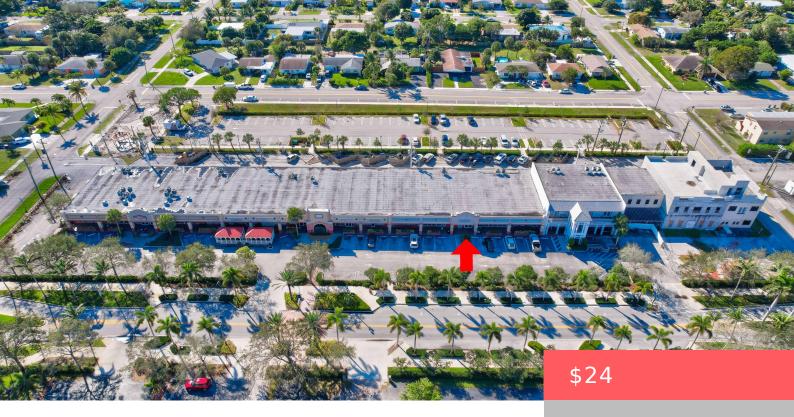

## 702 PARK AVE, LAKE PARK, FL 33403, USA

https://comwire.com

4200 SF of beautifully built-out, multi-use space in the heart of bustling Lake Park. Perfect for a restaurant, coffee house, retail, office, or dance space. Street frontage offers natural light and exposure to pedestrian traffic. Private upstairs office and storage space. Can be divided. Over 125 parking spaces available to the plaza. Only a five

## **Basics**

Year built: 1962 Status: Active

**Building size (SF): 23760.00** sq ft **Lot size: 1.14** sq ft

For Sale: No For Lease: Yes

**Listing Office Name:** The Keyes Company (PBG)

## **Building Details**

**Type:** Flex Space **Building Type:** Commercial, Lounge, Office/Retail, Other,

Recreation Facility, Restaurant, Retail, Special Purpose

**Stories:** 2.0 **Heating:** Other

Floor covering: Concrete Roof: Tar/Gravel