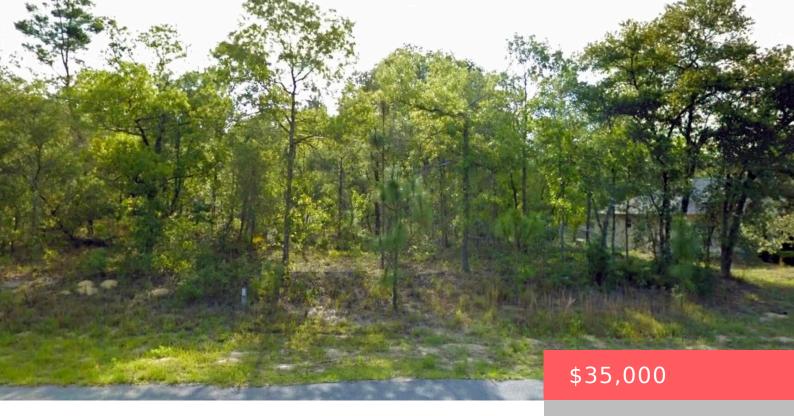

# **7020 MALTESE DRIVE, CITRUS SPRINGS, FL, 34433**

https://comwire.com

Vacant lot to build your new home. Located in a growing residential neighborhood.

Active

### **Site Details**

**Lot SqFt:** 10000.00 **Lot Dimensions:** 80.0 ft x 125.0 ft

Improvements: None Utilities On Site: None

Front Exp: East Lot Description: < 1/4 Acre

**Roads:** City/County Maint. **Ground Cover:** Brush