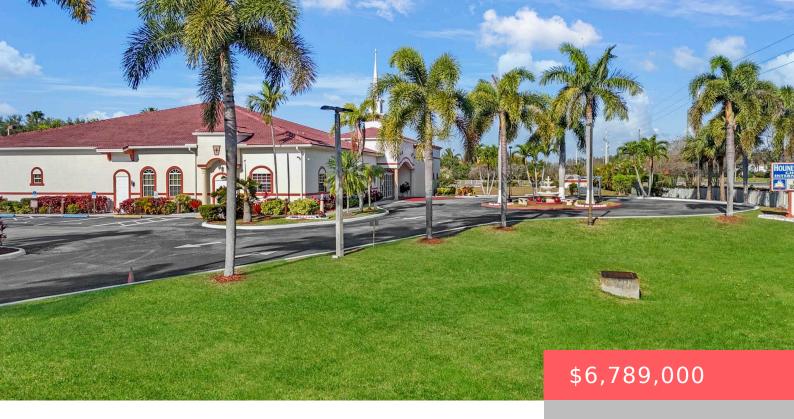

## **7025 SUMMERVILLE TERRACE, LAKE WORTH, FL, 33467**

https://comwire.com

This stunning 8,644 SF building is situated on a meticulously landscaped 4.91-acre property with over 1,000 feet of frontage on Hypoluxo Road. Approximately 3.5 acres are fully fenced, providing added security. Built in 2011, the facility is thoughtfully designed and includes a main sanctuary, fellowship hall, prep kitchen, offices, Sunday school rooms, a mezzanine, a + Read More