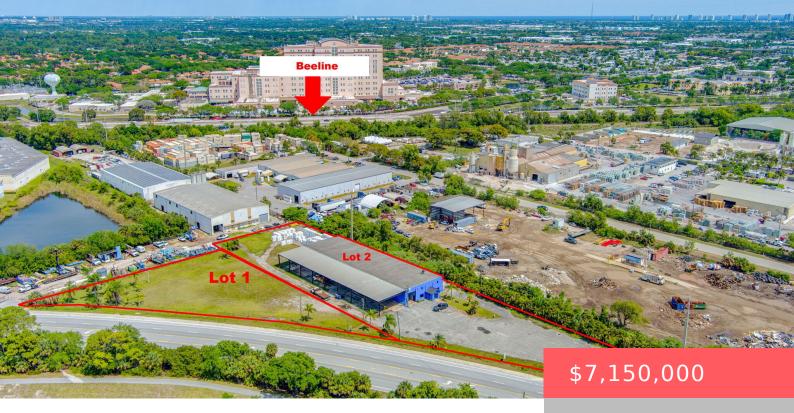

## **7030 HAVERHILL ROAD, RIVIERA BEACH, FL, 33407**

https://comwire.com

The industrial building located at 7030 N. Haverhill Road, Riviera Beach, FL, offers aprime opportunity for investors or businesses seeking a versatile and spacious industrial property. Boasting a substantial 12,814 square feet of interior space and 4000 sf ofoutside overhang storage with an two (2) ton Crane this building sits on a generous 2.7173 acres of land,

**Lot size: 2.72** sq ft **For Sale:** Yes

For Lease: No Listing Office Name: The Keyes Company