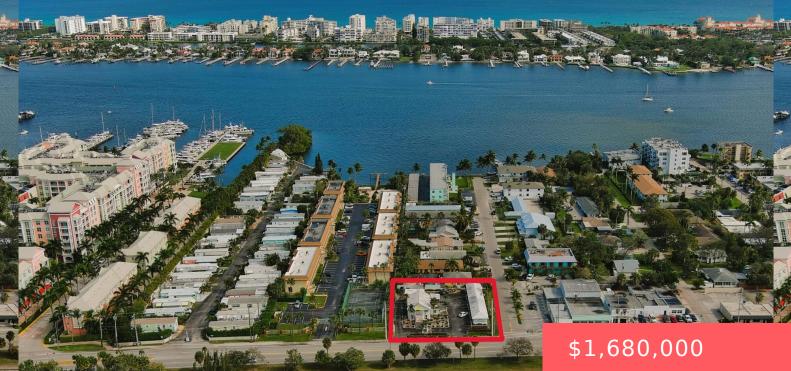

704 DIXIE HIGHWAY, LANTANA, FL, 33462

https://comwire.com

Are you ready to invest in your dream hospitality business? Look no further! We present an incredible opportunity to own a charming motel nestled in the heart of Lantana, Florida. This thriving community and prime location make it an ideal investment for aspiring entrepreneurs. Our motel is strategically located in Lantana, offering easy access to <u>+ Read More</u>

• 4722.00 sq ft

## Basics

Listing updated: February 17, 2025 at 11:09 anDays on Comwire: 150Year built: 1947Status: ActiveListing Office Id: 276719574Date added: November 15, 2024 at 8:10 amBuilding size (SF): 4722.00 sq ftLot size: 0.41 sq ftFor Sale: YesFor Lease: NoListing Office Name: LPT Realty, LLCFor Lease: No

## **Building Details**

Type: Hotel-Motel Stories: 2.0 Floor covering: Carpet, Tile Real Estate Taxes: \$7,450 Cooling: Wall-Win A/C Info Available: None Building Type: Hotel / Motel Heating: Other Roof: Other Tax Year: 2023 Docs Available: None