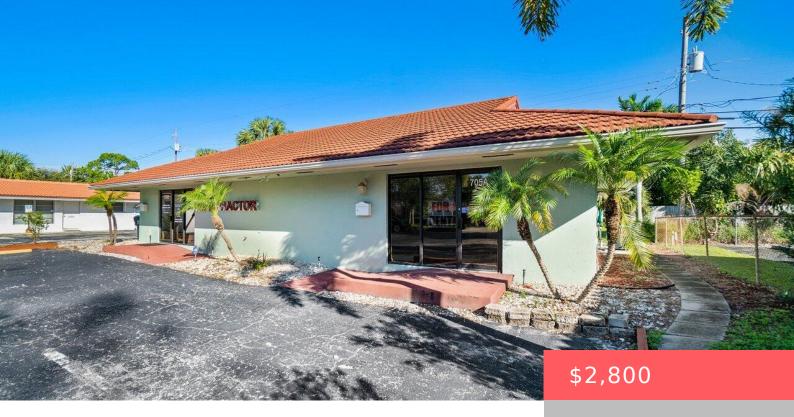

## 705 PARK AVENUE, LAKE PARK, FL, 33403

https://comwire.com

Calling all Professionals! RARE opportunity to lease your new office space in the HEART of Lake Park and have the opportunity to make it yours. Reception area in front with a HUGE back room for training or it can easily be converted into several offices. Unit A is 1008 Sq Feet. Plenty of private parking

+ Read More

- Active
- 2016.00 sq ft

## **Building Details**

**Type:** Mixed Use **Building Type:** Free Standing, Office/Professional, Office/Retail

**Stories:** 1.0 **Heating:** Central

**Construction:** CBS Floor covering: Tile

**Roof:** Barrel **Real Estate Taxes:** \$9,763.02