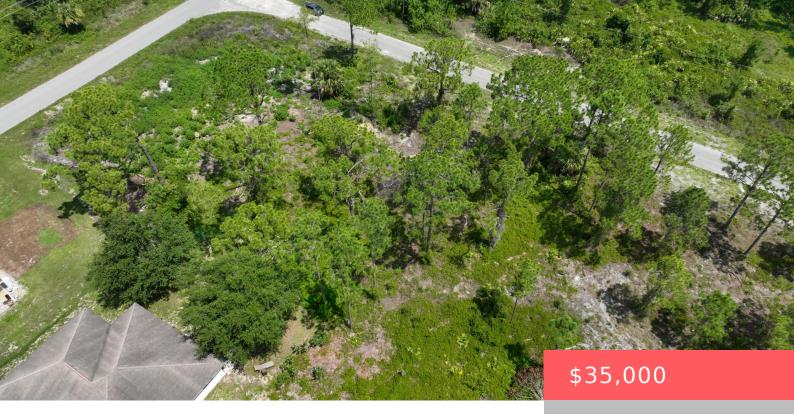

# 708 NEWELL ST E, LEHIGH ACRES, FL 33974, USA

https://comwire.com

Seize the opportunity to build your custom home on this lot.

Newer homes nestled in a well-established neighborhood. Its prime location near schools, shopping centers, dining establishments and recreational areas. This lot promises a lifestyle of convenience and enjoyment. Embrace the chance to create a personalized haven amid the flourishing community of Lehigh Acres.

### **Site Details**

**Lot SqFt:** 10000.00 **Lot Dimensions:** 80.0 ft x 125.0 ft

Improvements: None Utilities On Site: None

Front Exp: North Lot Description: < 1/4 Acre

Roads: County Road, Legal Access Road Ground Cover: Brush