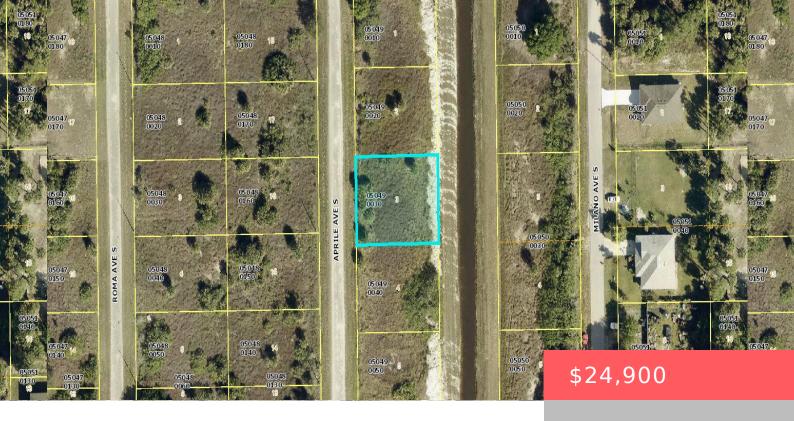

# 713 APRILE AVE, LEHIGH ACRES, FL 33974, USA

https://comwire.com

BUILD YOUR CUSTOM HOME ON THIS CANAL LOT. NEIGHBORING HOMES NEARBY.PLEASE CONFIRM ACCURACY AND AVAILABILITY OF ALL UTILITIES.

#### **Site Details**

**Acres:** 0.24 **Lot SqFt:** 10370.00

Improvements: None Utilities On Site: None

Waterfront Details: Interior Canal Front Exp: West

View: Canal, Garden Lot Description: < 1/4 Acre

Roads: County Road Ground Cover: Other