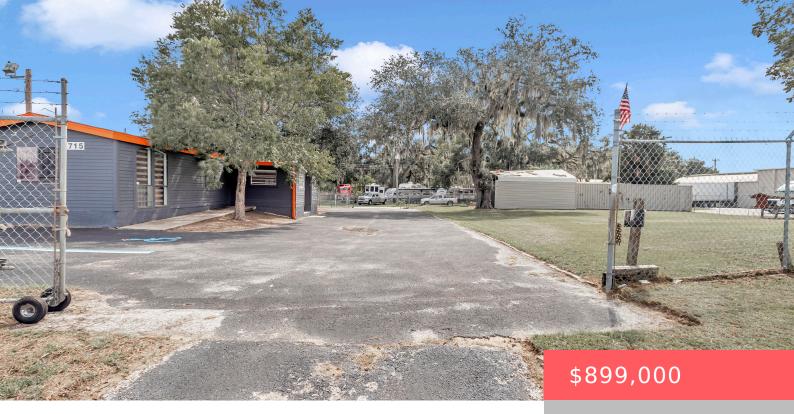

## 715 N PINE AVE, OCALA, FL 34475, USA

https://comwire.com

Located just minutes from downtown Ocala, this versatile commercial lot offers a range of possibilities for your business. The property is fully fenced ensuring security and privacy and features a paved parking lot for convenience. It includes a large carport and two oversized storage containers, providing ample space for storage and operations.The renovated mobile home/office

+ Read More

• Active

• 946.00 sq ft

## Basics

| <b>Comwire last checked:</b> 2:11 pm on April 06, 2025 | Listing updated: February 17, 2025 at 1:43 pm |
|--------------------------------------------------------|-----------------------------------------------|
| Days on Comwire: 189                                   | Year built: 1985                              |
| Status: Active                                         | Listing Office Id: 404692                     |
| Date added: September 29, 2024 at 8:43 am              | Building size (SF): 946.00 sq ft              |
| Lot size: 0.42 sq ft                                   | For Sale: Yes                                 |
| For Lease: No                                          | Listing Office Name: Partnership Realty Inc.  |

## **Building Details**

Type: Industrial Stories: 1.0 Floor covering: Vinyl Floor Real Estate Taxes: \$2,115 Cooling: Central Individual,Electric Info Available: None Building Type: Commercial Heating: Central Individual, Electric Roof: Other Tax Year: 2024 Docs Available: None