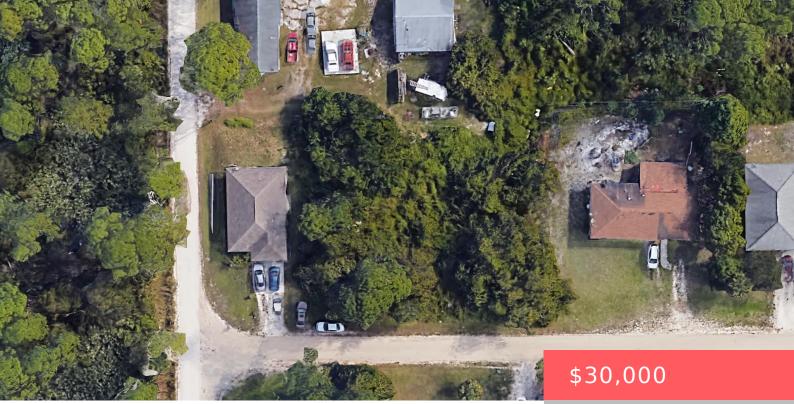

## 716 11TH DR SW, VERO BEACH, FL 32962, USA

https://comwire.com

Uncover the perfect foundation for your dream home on this generous vacant land parcel. Priced to move, this opportunity is ideal for those ready to bring their vision to life. With city water connection available and an easily accessible septic hookup option, utilities are hassle-free. Seize the chance to build your sanctuary in this sought-after

## Site Details

| <b>Acres:</b> 0.11  | Lot SqFt: 4792.00                         |
|---------------------|-------------------------------------------|
| Lot Frontage: 50.00 | <b>Lot Dimensions:</b> 50.0 ft x 100.0 ft |
| Improvements: None  | Utilities On Site: None                   |
| Front Exp: West     | Lot Description: < 1/4 Acre               |
| Roads: Paved        | Ground Cover: Grassed                     |