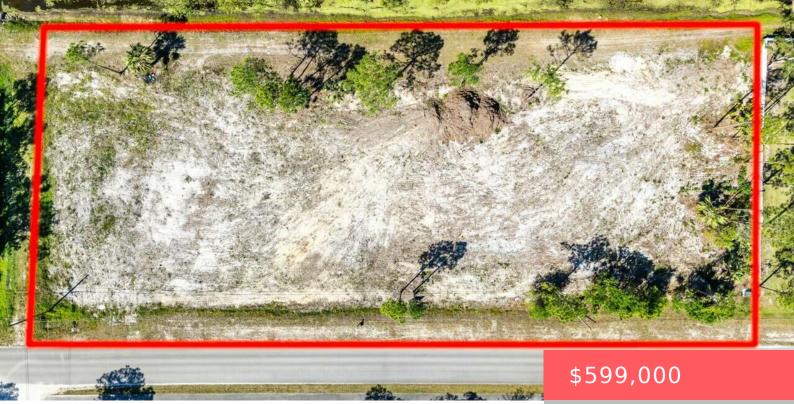

## 7160 MELLEN LANE, JUPITER, FL, 33478

https://comwire.com

Build Your Dream Home in Jupiter Farms! Discover the perfect opportunity to create your custom estate on this high and dry 1.5-acre lot in the highly sought-after Jupiter Farms community. Nestled among beautiful, mature trees, this cleared property offers endless possibilities with no HOA restrictions-bring your boats, RVs, and horses! Boasting over 440 feet of frontage, this + Read More

#### **Site Details**

Lot SqFt: 65392.00 Improvements: Cleared

Utilities On Site: Electric, NoneFront Exp: EastLot Description: 1 to < 2 Acres</td>Roads: Paved

**Ground Cover:** Other