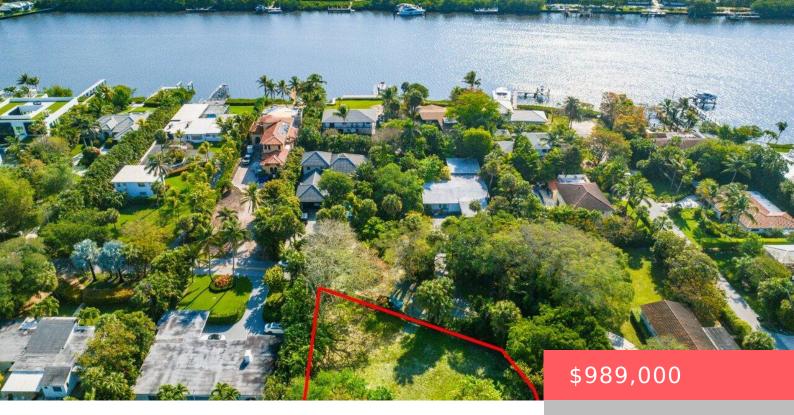

## 717 SE ATLANTIC DR, LANTANA, FL 33462, USA

https://comwire.com

Build your dream home on this 1/4 acre lot located on prestigious Hypoluxo Island in Palm Beach County. This rare opportunity comes with plans that include two approvals and pre-approval for a 3rd story, allowing you to create a custom residence tailored to your preferences. Hypoluxo Island is a sought-after barrier island known for its

## **Basics**

Status: Active Listing Office Id: 404289

Date added: Added 2 months ago Lot size: 0.25 sq ft

**Est. Taxes:** \$14,097.10 **Price/Acre:** \$3,956,000

For Sale: No For Lease: No

**Listing Office Name:** The Corcoran Group

**Site Details** 

Acres: 0.25 Improvements: Cleared

Utilities On Site: None Front Exp: East

**Lot Description:** < 1/4 Acre,1/4 to 1/2 Acre **Roads:** City/County Maint.

**Ground Cover:** Brush, Weeds

**Building Details** 