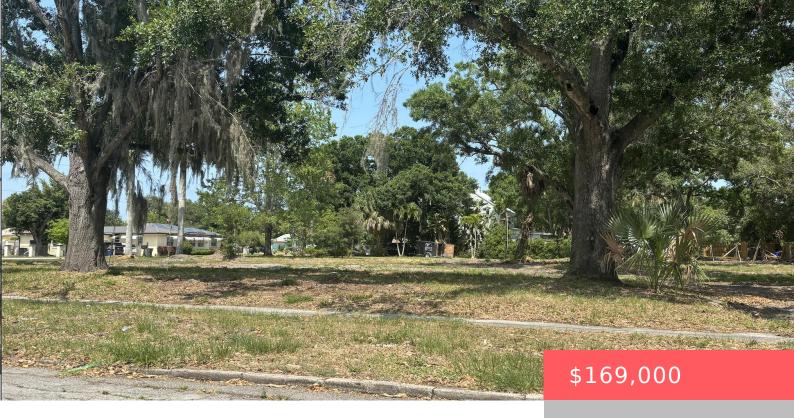

# 719 GEORGIA AVE, FORT PIERCE, FL 34950, USA

https://comwire.com

Beautiful oversized .41 acre lot in Pinewood subdivision of Central Fort Pierce. Close to downtown Fort Pierce, beaches, restaurants and shopping. Lot contains many large oaks and cleared homesite. Impact fee credits available, build your dream home in on of the most desirable subdivisions of growing Fort Pierce!

### **Site Details**

| Improvements: Cleared     | Utilities On Site: None          |
|---------------------------|----------------------------------|
| Front Exp: North          | Lot Description: 1/4 to 1/2 Acre |
| Roads: City/County Maint. | Ground Cover: Grassed, Other     |