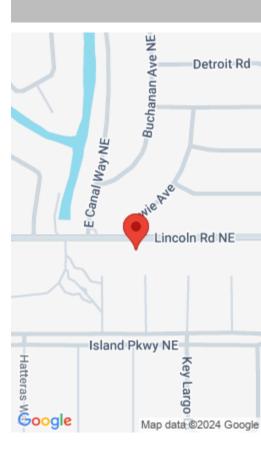

## 721 LINCOLN RD NE, LAKE PLACID, FL 33852, USA

https://comwire.com

Level and treed lot on nice, paved road to build on. Very short drive to enjoy the surrounding lakes. Near golf course! Electricity at the road, Central water system available. Join voluntary HOA to gain easy access to boat ramp on Lake June. Please verify zoning as it shows duplex, however there are single family <u>+ Read More</u>