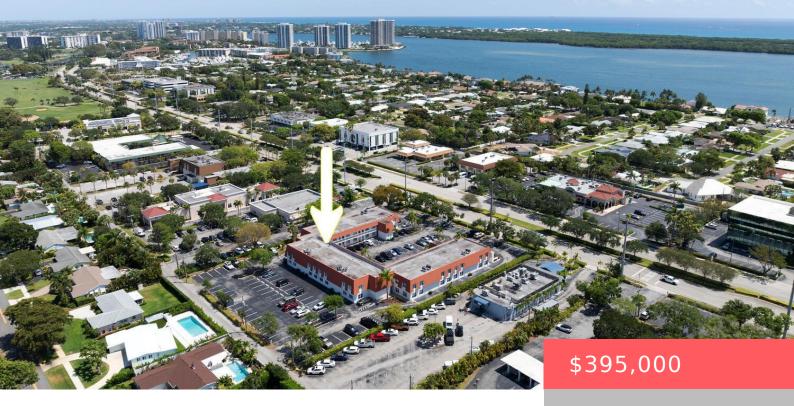

## 721 US HIGHWAY 1, NORTH PALM BEACH, FL, 33408

https://comwire.com

1,200 SF Ground Floor, Corner Unit Office Suite in Squires Building. Ideal for owner-user or investor. Features a brand-new 2025 HVAC, fresh paint, and tile flooring throughout. This turnkey corner unit makes for a bright and functional ground-floor office with extra windows! The layout features 2 reception areas, 4 private offices, kitchenette with a sink,

+ Read More

- Active
- 1200.00 sa ft