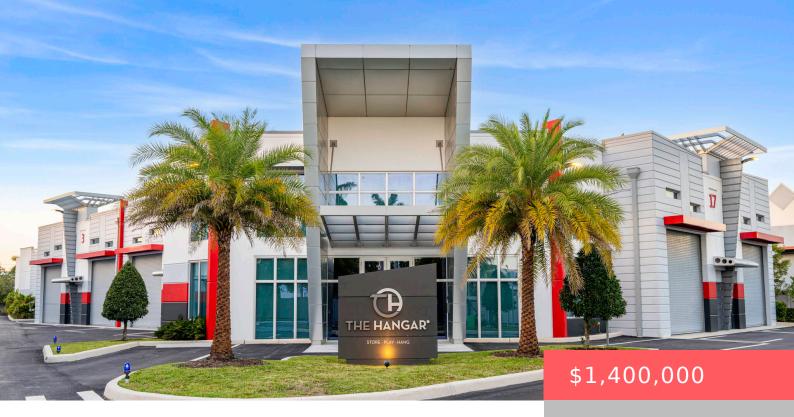

## 7210 HAVERHILL BUSINESS PARKWAY, RIVIERA BEACH, FL, 33407

https://comwire.com

Welcome to The Hangar, a premier garage development offering the perfect blend of privacy, security, and luxury for collectors and enthusiasts alike. This expansive 1,589 sq. ft. unit is one of the largest in the community, providing ample space for storing and showcasing your prized possessions. Ownership includes exclusive access to the private Owner's Lounge,

+ Read More

- Active
- 1589.00 sq ft

## **Basics**

Listing updated: February 20, 2025 at 7:00 pm Days on Comwire: 3

Year built: 2019 Status: Active

**Building size (SF): 1589.00** sq ft **Lot size: 2.00** sq ft

For Sale: Yes For Lease: No

Listing Office Name: LPT Realty, LLC

## **Building Details**

Type: Industrial Building Type: Commercial Condo, Industrial, Lounge, Special

Purpose, Storage/ Warehouse, Warehouse

**Stories:** 1.0 **Heating:** No Heat

**Construction:** Concrete **Floor covering:** Concrete, Other