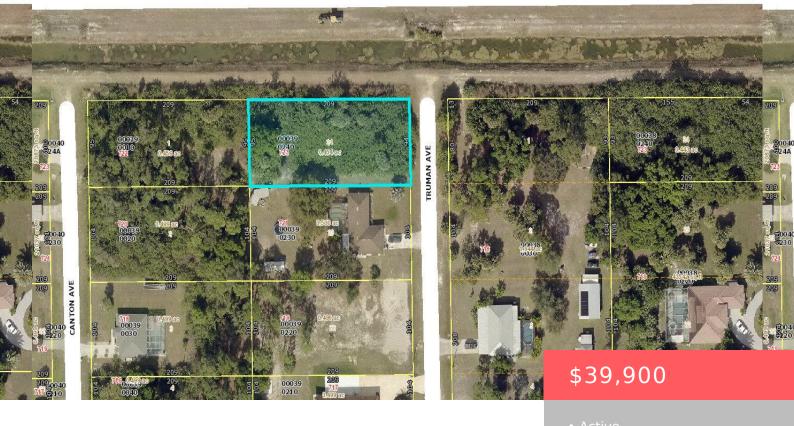

# 723 TRUMAN AVE, LEHIGH ACRES, FL 33972, USA

https://comwire.com

Build a brand new home on this oversized .45 acre canal front homesite.

E 7th St

Map data ©2025

#### **Site Details**

**Acres:** 0.45 **Lot SqFt:** 21632.00

**Lot Dimensions:** 104.0 ft x 208.0 ft **Improvements:** None

Utilities On Site: None Front Exp: East

View: Canal Lot Description: 1/4 to 1/2 Acre