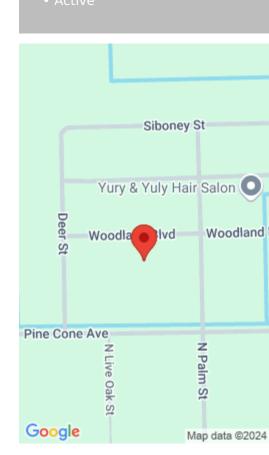

# **724 WOODLAND BLVD, CLEWISTON, FL 33440, USA**

https://comwire.com

Montura growing area ,Between Miami and Orlando