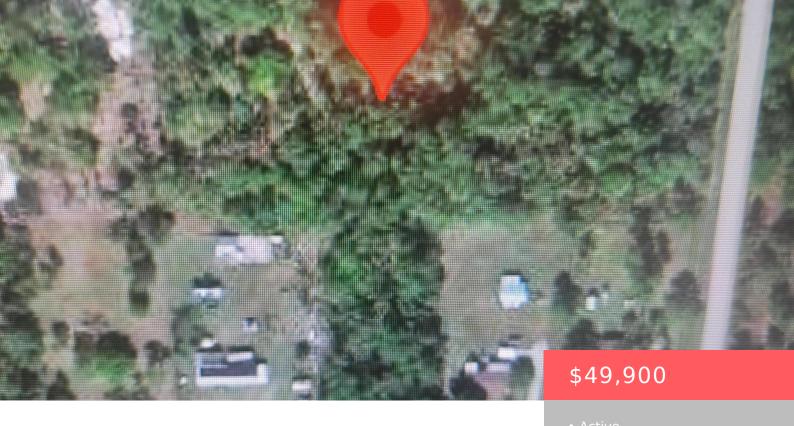

# **724 WOODLAND BLVD, CLEWISTON, FL 33440, USA**

https://comwire.com

Montura growing area ,Between Miami and Orlando

## **Basics**

Status: Active Listing Office Id: 279509580

Date added: Added 2 months ago Est. Taxes: \$781

For Sale: No

Listing Office Name: Beach Realty of Florida

### **Site Details**

Lot SqFt: 46609.00 Improvements: None

Utilities On Site: None Front Exp: East

**Lot Description:** 1 to < 2 Acres **Roads:** Other

**Ground Cover:** Other