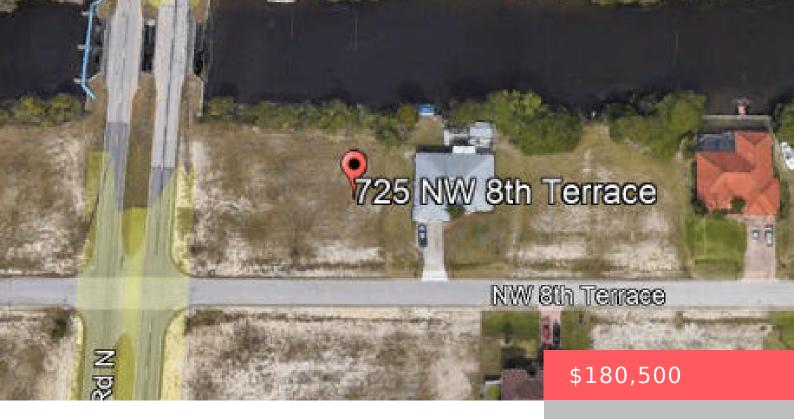

# 725 NW 8TH TERRACE, CAPE CORAL, FL 33993, USA

https://comwire.com

This property has a lot size of 10628 sqft. 0.24 AcresWide canal lot that has been cleared and ready for you to build your home. Cleared, Grass. Public Water and Electric

#### **Site Details**

**Acres:** 0.23 **Lot SqFt:** 10625.00

**Lot Dimensions:** 85.0 ft x 125.0 ft **Improvements:** Cleared

Utilities On Site: None Waterfront Details: Interior Canal

Front Exp: South View: Canal, Garden

**Lot Description:** < 1/4 Acre **Subdiv Info:** None

Roads: City/County Maint. Ground Cover: Grassed