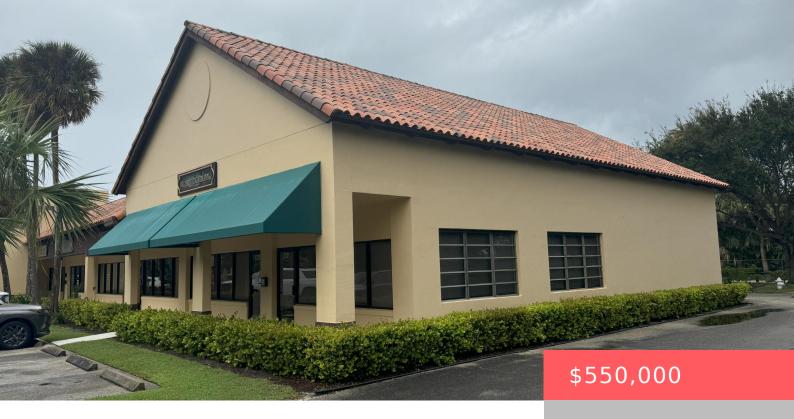

## C120 SANDY OAKS DR, JUPITER, FL 33477, USA

https://comwire.com

Unlock the potential of this versatile end-unit 1,100 sq. ft. commercial space located in East Jupiter. Mediterranean-style plaza perfectly situated within walking distance Love Street, Dubois Park & the scenic Jupiter Inlet. Flexible Zoning: Ideal for medical, office, or retail use. Enjoy expansive 22' ceilings that create an open & airy environment, perfect for showcasing + Read More

## **Basics**

Year built: 1987 Status: Active

**Building size (SF): 1077.00** sq ft **Lot size: 0.00** sq ft

For Sale: Yes For Lease: No

Listing Office Name: Premier Properties of South Fl

## **Building Details**

**Type:** Mixed Use **Building Type:** Commercial, Free Standing, Medical, Office Space,

Office/Professional, Office/Warehouse, Retail, Warehouse

**Stories:** 1.0 **Heating:** Central