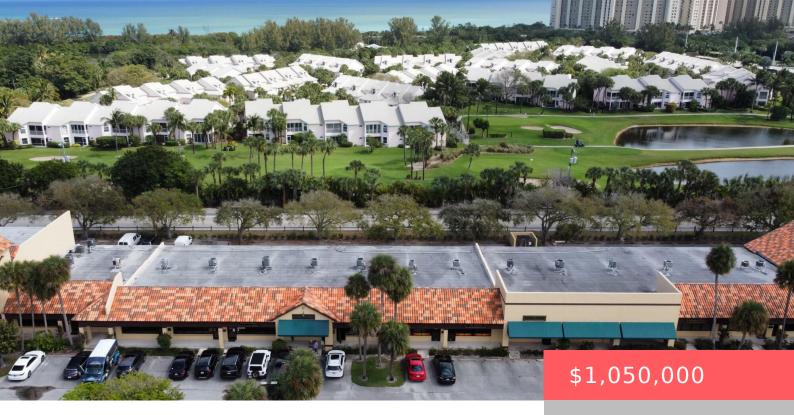

## C120 SANDY OAKS DR, JUPITER, FL 33477, USA

https://comwire.com

Unlock the potential of this versatile 2,178 sq. ft. commercial space located in East Jupiter. This Mediterranean-style plaza is perfectly situated within walking Love Street, Dubois Park & the scenic Jupiter Inlet. Flexible Zoning: Ideal for medical, office, or retail use, to accommodate your specific needs. Enjoy expansive 22' ceilings that create an open, airy

## **Basics**

Year built: 1987 Status: Active

**Building size (SF): 2178.00** sq ft **Lot size: 0.00** sq ft

For Sale: Yes For Lease: No

Listing Office Name: Premier Properties of South Fl

## **Building Details**

Type: Flex Space Building Type: Commercial, Free Standing, Medical, Office Space,

Office/Professional, Office/Warehouse, Retail, Warehouse

**Stories:** 1.0 **Heating:** Central

**Construction:** CBS **Floor covering:** Concrete, Tile

**Roof:** Barrel **Real Estate Taxes:** \$9,472

**Tax Year:** 2023 **Cooling:** Central

Docs Available: None Info Available: Deed